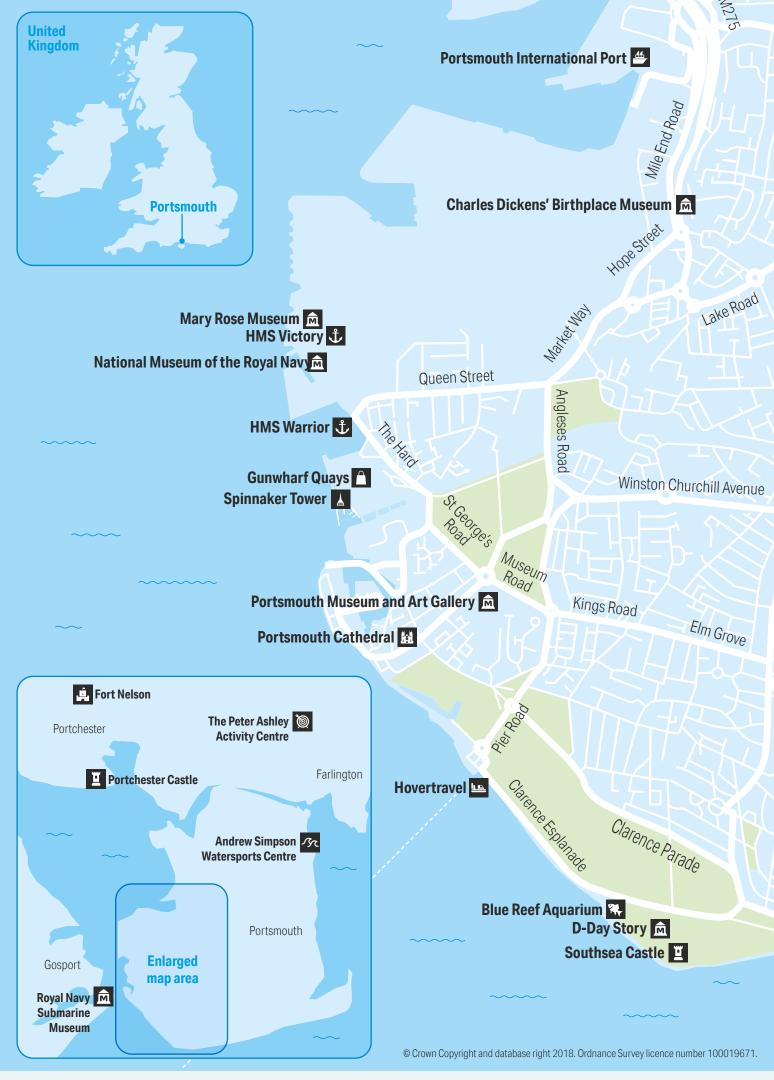

Portsmouth is the perfect place for your group visit in the UK. Packed with great attractions to discover, amazing waterfront shopping, spectacular events and great places to eat and drink. Portsmouth's Historic Dockyard covers over 800 years of maritime history - from Henry VIII's Tudor Mary Rose to Admiral Lord Nelson's HMS Victory and the Victorian HMS Warrior. The Spinnaker Tower soars 170 metres into the sky and offers breath-taking views. Treat yourself to a bargain at Gunwharf Quays waterfront outlet shopping and then a bite to eat with a harbour-side view. Wander through Old Portsmouth to Southsea and discover The D-Day Story museum and Henry VII's Southsea Castle.